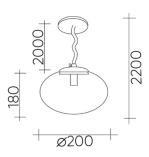

- Please connect with the local sales service center when there are any abnomality.

Product coding: MALAGA SP1 D200